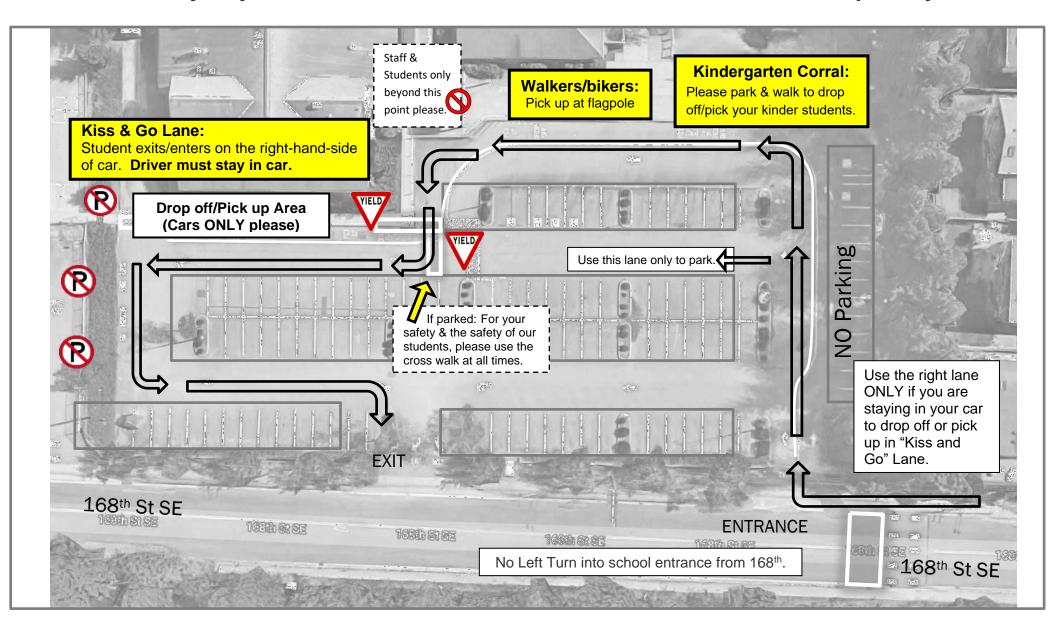

## **CWE Parking Lot Procedures**

The safety of your student and all children at our school is our first priority.

## **CWE Parking Lot Procedures**

No Left Turn into school entrance from 168<sup>th</sup>. Please join the line to turn right into the parking lot.

When using the "Kiss and Go" Lane for student drop-off and pick-up:

- Stay in your car.
- Have your student ready to leave the car before you get to the curb.
- Have your student exit and enter on the right-hand-side of the car.
- Please pull all the way forward to the designated drop-off/pick-up area.

## Please remember:

- When crossing 168th St SE, use the designated crosswalk and school entrance.
- Students will be assigned a designated area for line up in the undercover area.
- Supervision begins at 8:50am in the undercover area but bringing your child closer to 9:10am would be helpful. There is also adult supervision at the front of the school to ensure that all students get to their designated gathering area safely.